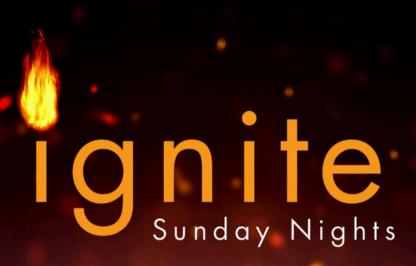

Middle & High School Students
Sundays | 6-8 PM | Student Center

Are you looking to ignite your faith, connect with fellow Christians, and fellowship over dinner? High schoolers will meet in the Student Center while middle schoolers will meet in the Fellowship Hall. Catch the spark! For updates and text reminders, join us on Remind!